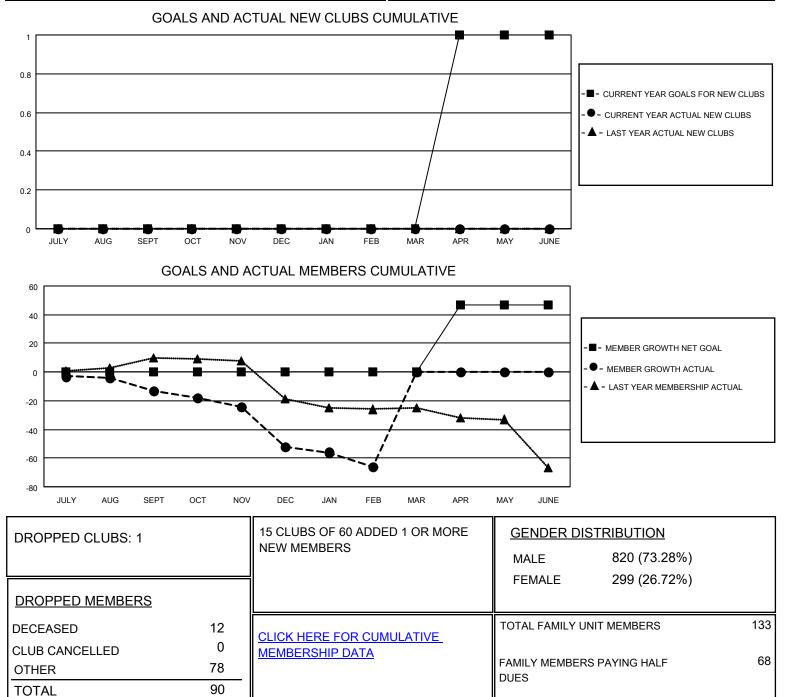

## LOCATION ENGLAND

District 105SW

Results as of: 2/28/2021

| Clubs                 |               |           |               | Members               |                        |                         |                                                    |
|-----------------------|---------------|-----------|---------------|-----------------------|------------------------|-------------------------|----------------------------------------------------|
| RESULTS FOR 2020-2021 |               |           |               | RESULTS FOR 2020-2021 |                        |                         |                                                    |
| QUARTER               | NEW CLUB GOAL | NEW CLUBS | DROPPED CLUBS | QUARTER MEME          | BER GROWTH NET<br>GOAL | MEMBER GROWTH<br>ACTUAL | DROPPED<br>MEMBERS ACTUAL<br>(including transfers) |
| JULY/AUG/SEPT         | 0             | 0         | 0             | JULY/AUG/SEPT         | 0                      | 16                      | 25                                                 |
| OCT/NOV/DEC           | 0             | 0         | 0             | OCT/NOV/DEC           | 0                      | 11                      | 47                                                 |
| JAN/FEB/MAR           | 0             | 0         | 1             | JAN/FEB/MAR           | 0                      | 4                       | 18                                                 |
| APR/MAY/JUNE          | 1             | 0         | 0             | APR/MAY/JUNE          | 47                     | 0                       | 0                                                  |